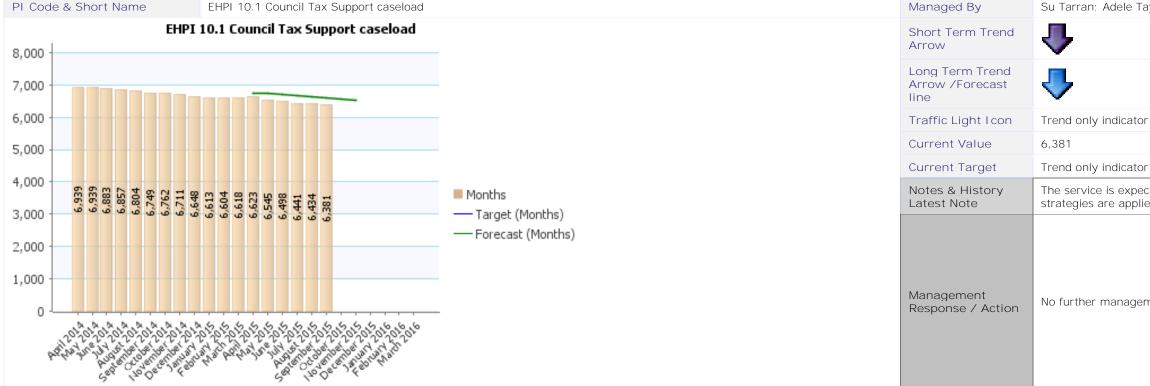

further mana                                                                                                        |

nly indicator

nly indicator

s following normal trend patterns and in line with ations. The long term trend compares current against the average over the last four quarters and account of the good performance that occurred in

nagement response required at this stage.

ly indicator

ly indicator

following normal trend patterns but is down on itions. August 2015 appears to have been a poor swimming age group compared to previous years epressed the quarterly total. To be raised with the and a future programme to be agreed to prevent this age category.

agement response required at this stage.

Directorate Finance and Support Services Service Area Revenues and Benefits





#### **Essential Reference Paper 'B'**

| dele Taylor                                                                                       |
|---------------------------------------------------------------------------------------------------|
|                                                                                                   |
|                                                                                                   |
|                                                                                                   |
|                                                                                                   |
|                                                                                                   |
| for the period of 4 August 2015 to 8 Septe