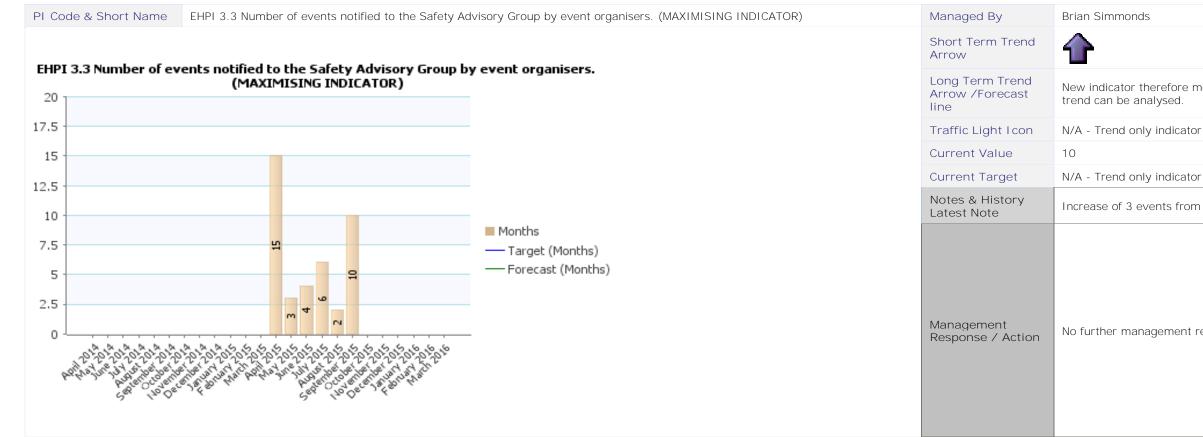

New indicator therefore more data is required before long term

Increase of 3 events from the same time period last year.

New indicator therefore more data is required before long term

Increase in TENs applications since last month and amendments to premises Licence have appear to explain the increase