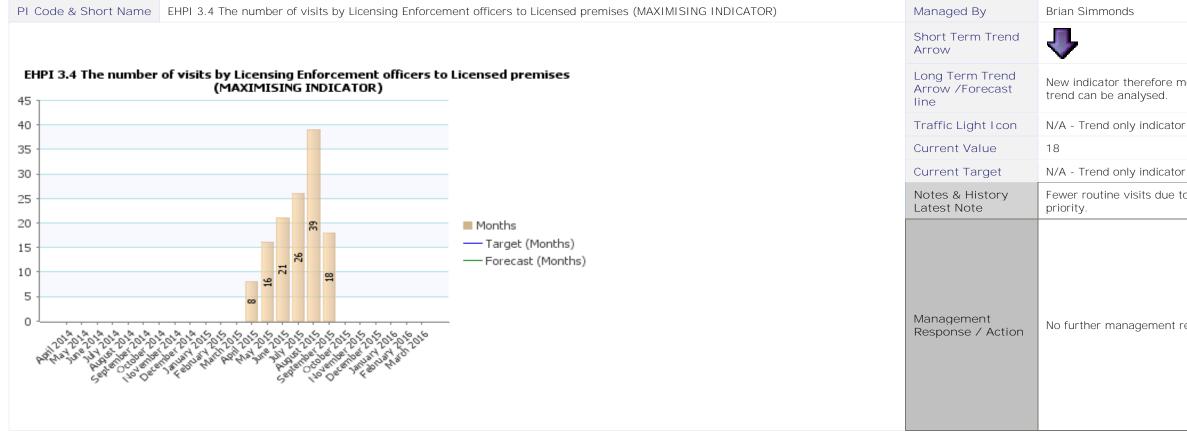

New indicator therefore more data is required before long term

Fewer routine visits due to staff leave. Complaint led visits were the

No further management response required at this stage.

New indicator therefore more data is required before long term