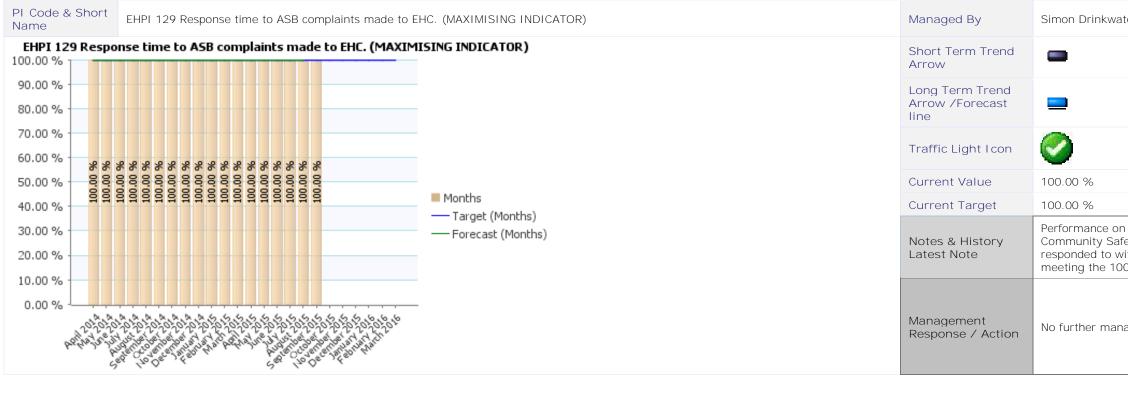

| eater; Brian Simmonds                                                                                                  |                                                                                                      |
|------------------------------------------------------------------------------------------------------------------------|------------------------------------------------------------------------------------------------------|
| afety Team at East Herts Council all of which were<br>within the minimum of two working days, therefore<br>00% target. | ater; Brian Simmonds                                                                                 |
| afety Team at East Herts Council all of which were<br>within the minimum of two working days, therefore<br>00% target. |                                                                                                      |
| afety Team at East Herts Council all of which were<br>within the minimum of two working days, therefore<br>00% target. |                                                                                                      |
| afety Team at East Herts Council all of which were<br>within the minimum of two working days, therefore<br>00% target. |                                                                                                      |
| afety Team at East Herts Council all of which were<br>within the minimum of two working days, therefore<br>00% target. |                                                                                                      |
| afety Team at East Herts Council all of which were<br>within the minimum of two working days, therefore<br>00% target. |                                                                                                      |
| nagement response required at this stage.                                                                              | afety Team at East Herts Council all of which were within the minimum of two working days, therefore |
| nagement response required at this stage.                                                                              |                                                                                                      |
|                                                                                                                        | nagement response required at this stage.                                                            |