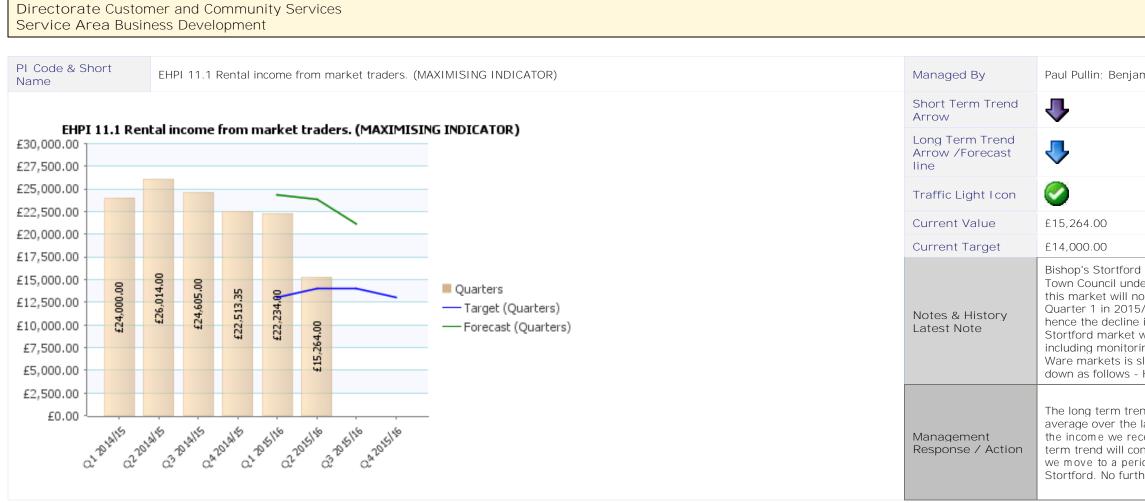

# Community Scrutiny Healthcheck 2015/16 - July to September 2015 / Quarter 2

| enjamin Wood                                                                                                                                                                                                                                                                                                                                                                                                                                                                                       |
|----------------------------------------------------------------------------------------------------------------------------------------------------------------------------------------------------------------------------------------------------------------------------------------------------------------------------------------------------------------------------------------------------------------------------------------------------------------------------------------------------|
|                                                                                                                                                                                                                                                                                                                                                                                                                                                                                                    |
|                                                                                                                                                                                                                                                                                                                                                                                                                                                                                                    |
|                                                                                                                                                                                                                                                                                                                                                                                                                                                                                                    |
|                                                                                                                                                                                                                                                                                                                                                                                                                                                                                                    |
|                                                                                                                                                                                                                                                                                                                                                                                                                                                                                                    |
| tford Market is now operated by Bishop's Stortford<br>under tendered contract arrangements. Income from<br>vill no longer be reported as part of this indicator.<br>2015/16 was the last period this income was included<br>cline in the short term trend. Income from Bishops<br>ket will be subject to separate reporting mechanisms<br>nitoring of the contract. Income from Hertford and<br>s is slightly above target for this period and breaks<br>ws - Hertford £12,161.40, Ware £3,102.90. |
| n trend compares current performance against the<br>the last four quarters and therefore takes account of<br>e received for Bishop's Stortford in 2014/15. The long                                                                                                                                                                                                                                                                                                                                |

we move to a period whereby past data does not include Bishop's Stortford. No further management response required at this stage.

| PI Code & Short<br>Name    | EHPI 11.2 Number of producers at Hertford        | farmers market. (MAXIMISING INDICATOR) | Managed By                                 | Paul Pullin; Benja                                       |
|----------------------------|--------------------------------------------------|----------------------------------------|--------------------------------------------|----------------------------------------------------------|
| EHPI 11.2 Number of        | producers at Hertford farmers market. (M         | AXIMISING INDICATOR)                   | Short Term Trend<br>Arrow                  | <b>1</b>                                                 |
| 80                         |                                                  |                                        | Long Term Trend<br>Arrow /Forecast<br>line |                                                          |
| 60                         |                                                  |                                        | Traffic Light I con                        | 0                                                        |
| 50                         |                                                  |                                        | Current Value                              | 63                                                       |
|                            |                                                  |                                        | Current Target                             | 57                                                       |
| 40<br>30 - 5 g             | 55<br>53<br>53                                   | Quarters<br>— Target (Quarters)        | Notes & History<br>Latest Note             | The number of p<br>conform to profil<br>representing alm |
| 20                         | <sup>15</sup> C                                  | Forecast (Quarters)                    |                                            | stalls.                                                  |
| 10                         |                                                  |                                        | Management                                 | No further mana                                          |
| 01-20-4115 02-20-4115 03-7 | 0.420 AL 0.120 BHS 0.220 BHS 0.320 BHS 0.420 BHS |                                        | Response / Action                          |                                                          |