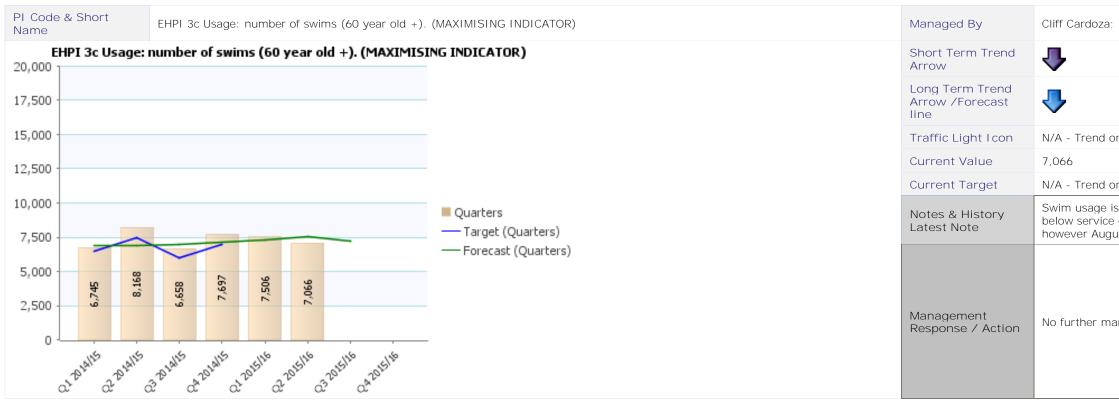

## Essential Reference Paper 'B'

| Paul Pullin; Benjamin Wood                                                                                                                                                                                |
|-----------------------------------------------------------------------------------------------------------------------------------------------------------------------------------------------------------|
| <b>^</b>                                                                                                                                                                                                  |
| •                                                                                                                                                                                                         |
|                                                                                                                                                                                                           |
|                                                                                                                                                                                                           |
| 63                                                                                                                                                                                                        |
| 57                                                                                                                                                                                                        |
| The number of producers at Hertford Farmers market continues to conform to profile (slightly increased from previous quarters) representing almost full capacity to the pitch space available for stalls. |
|                                                                                                                                                                                                           |
| No further management response required at this stage.                                                                                                                                                    |
|                                                                                                                                                                                                           |
|                                                                                                                                                                                                           |
|                                                                                                                                                                                                           |
|                                                                                                                                                                                                           |
| Cliff Cardoza;                                                                                                                                                                                            |
|                                                                                                                                                                                                           |
|                                                                                                                                                                                                           |
|                                                                                                                                                                                                           |
| N/A - Trend only indicator                                                                                                                                                                                |
| N/A - Trend only indicator<br>7,066                                                                                                                                                                       |
|                                                                                                                                                                                                           |
| 7,066                                                                                                                                                                                                     |
| 7,066<br>N/A - Trend only indicator<br>Swim usage is following normal trend patterns but throughput is<br>below service expectations. Swimming is declining nationally                                    |

nly indicator

nly indicator

s following normal trend patterns and in line with ations. The long term trend compares current against the average over the last four quarters and account of the good performance that occurred in