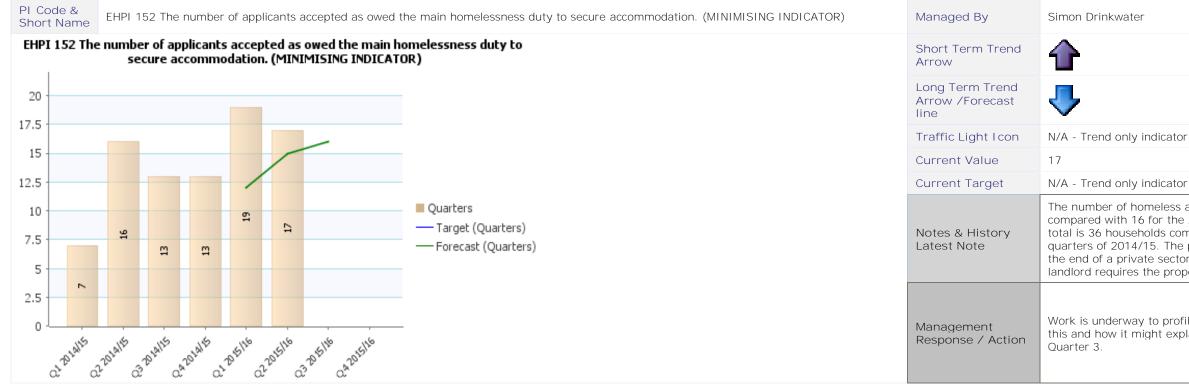

No further management response required at this stage.

The number of homeless acceptances in the 2nd quarter was 17 compared with 16 for the 2nd guarter 2014/15. The cumulative total is 36 households compared to 23 households for the first two quarters of 2014/15. The primary reason for homelessness remains the end of a private sector assured short hold tenancy because the landlord requires the property back.

Work is underway to profile homelessness presentations, results of this and how it might explain performance will be available from

| PI Status | Long Term Trends | Short Term Trends |  |
|-----------|------------------|-------------------|--|
| Alert     | Improving        | Improving         |  |
| 🛆 Warning | No Change        | No Change         |  |
| ОК        | Getting Worse    | Getting Worse     |  |