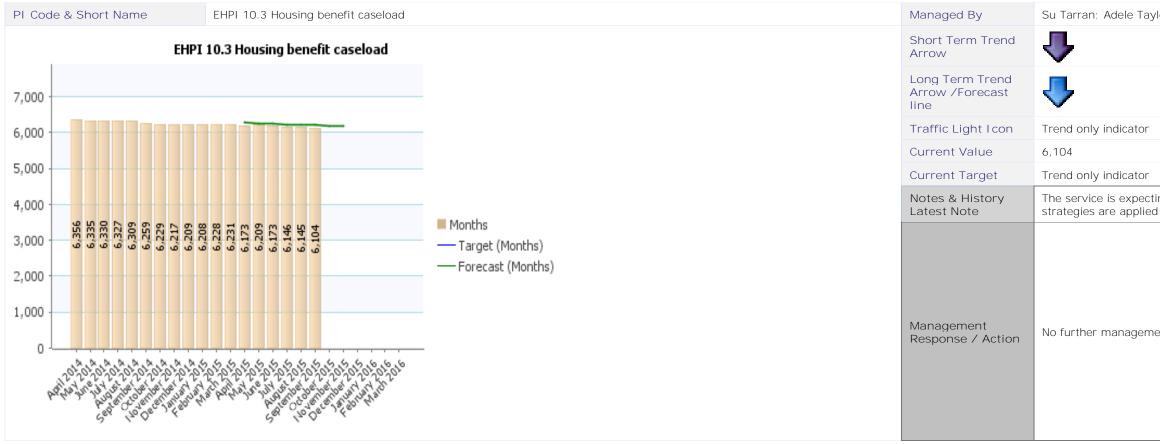

|
| for the period of 4 August 2015 to 8 September 2015<br>bringing the cumulative down to 11.14 days |
| anagement response required at this stage.                                                        |
| dele Taylor                                                                                       |
|                                                                                                   |
|                                                                                                   |
| dicator                                                                                           |

The service is expecting a steady decline until central government strategies are applied



Directorate Neighbourhood Services Service Area Community Safety and Health



| ele Taylor | el | le | Taylor |  |
|------------|----|----|--------|--|
|------------|----|----|--------|--|

The service is expecting a steady decline until central government

No further management response required at this stage.

Simon Drinkwater; Brian Simmonds

97% of environmental health service requests responded to within target times. This equates to 60 service requests missing their first responses since April 2015. 280 service requests have been received this month. 1727 service requests have been received since April 2015. This represents a 0% decrease in number of service requests from this time last year.





EHPI 3.1 The number of formal warnings issued to drivers and operators by the Licens