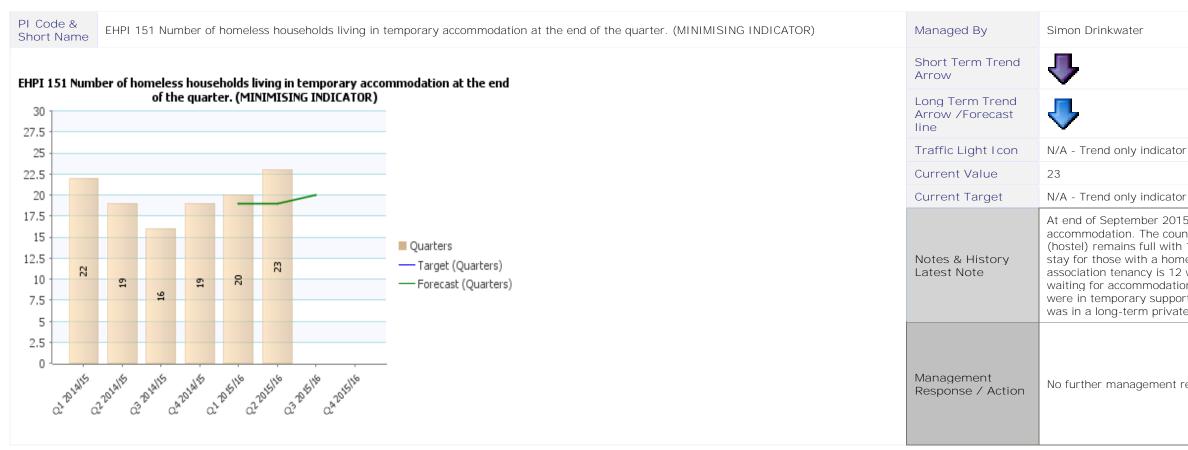

#### **Essential Reference Paper 'B'**

| а | t | е | r |
|---|---|---|---|

At end of September 2015 there were 23 households in temporary accommodation. The council owned temporary accommodation (hostel) remains full with 12 households. The average length of stay for those with a homeless duty before moving onto a housing association tenancy is 12 weeks. Four households were in B&B waiting for accommodation in the council's hostel. Six households were in temporary supported accommodation and one household was in a long-term private sector leased property.