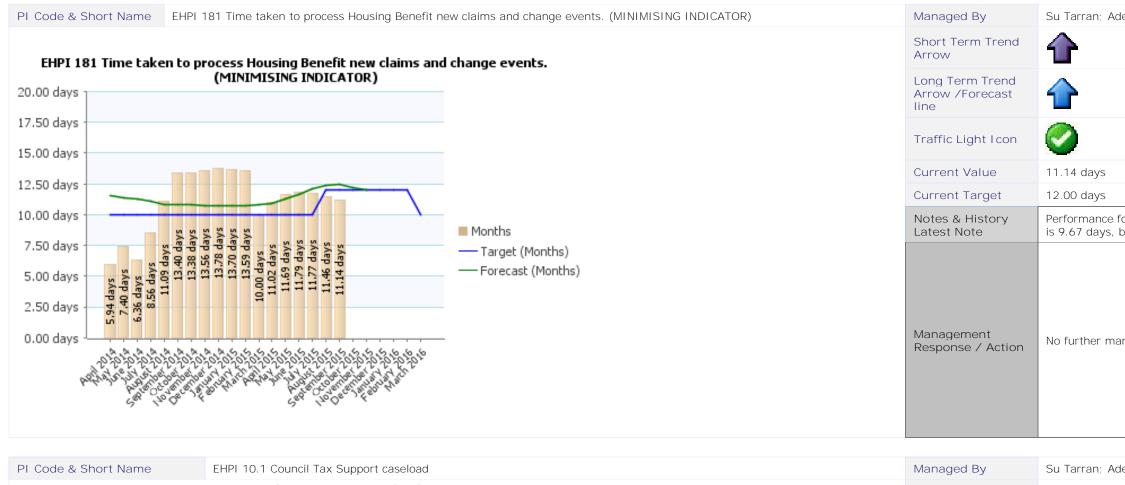

#### **Essential Reference Paper 'B'**

| dele Taylor                                                                                       |
|---------------------------------------------------------------------------------------------------|
|                                                                                                   |
|                                                                                                   |
|                                                                                                   |
|                                                                                                   |
|                                                                                                   |
| for the period of 4 August 2015 to 8 September 2015<br>bringing the cumulative down to 11.14 days |
| anagement response required at this stage.                                                        |
| dele Taylor                                                                                       |
|                                                                                                   |
|                                                                                                   |
| dicator                                                                                           |