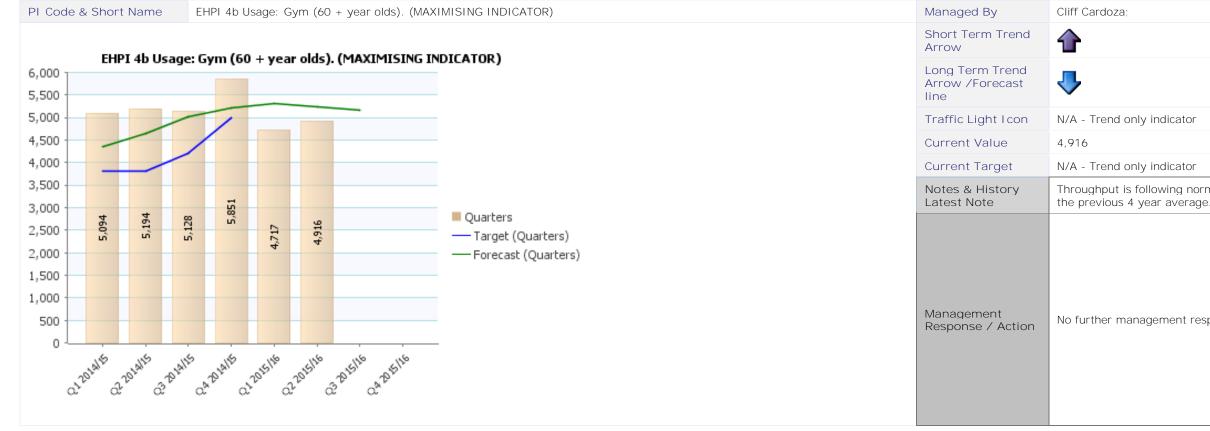

Throughput figures for this age group are following normal trends, although down on previous year they are still above the 4 year

No further management response required at this stage.

Throughput is following normal trends and performing well against