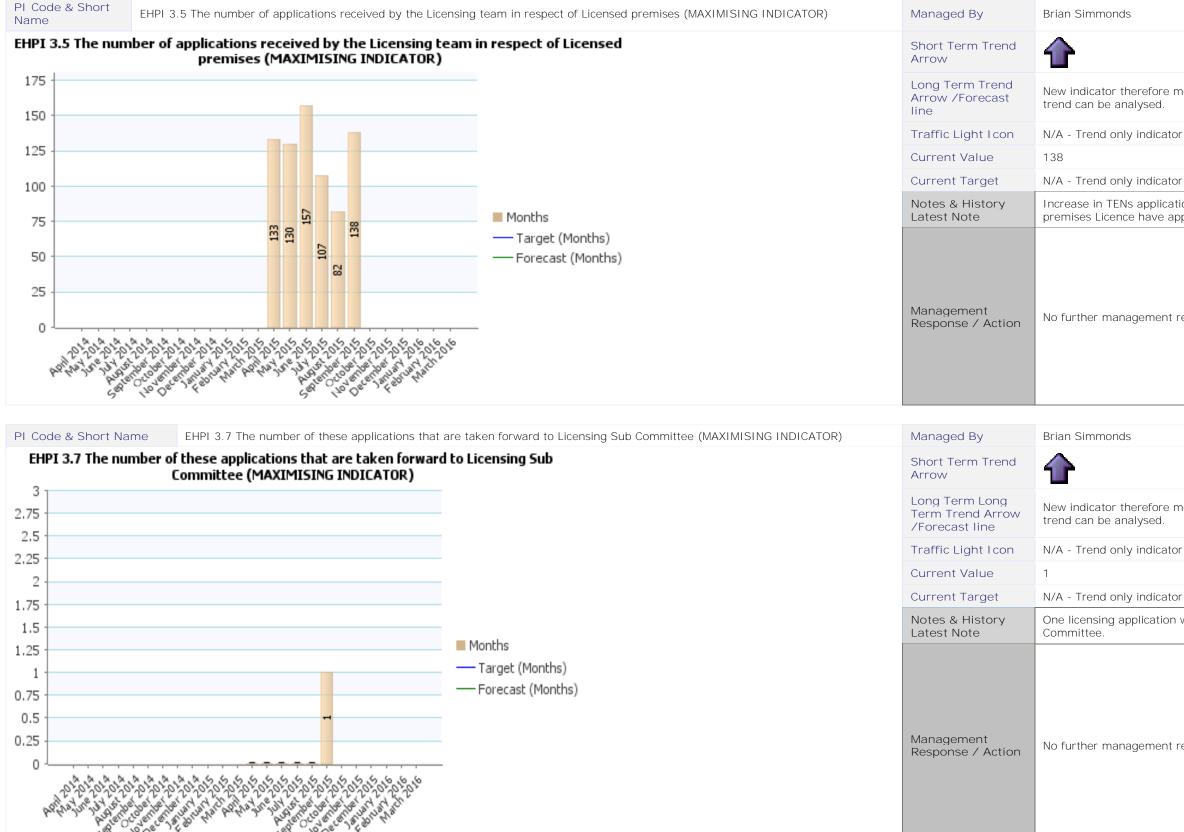

New indicator therefore more data is required before long term

Increase of 3 events from the same time period last year.

New indicator therefore more data is required before long term

Increase in TENs applications since last month and amendments to premises Licence have appear to explain the increase

No further management response required at this stage.

New indicator therefore more data is required before long term

One licensing application was taken forward to Licensing Sub

Directorate Neighbourhood Services Service Area Housing