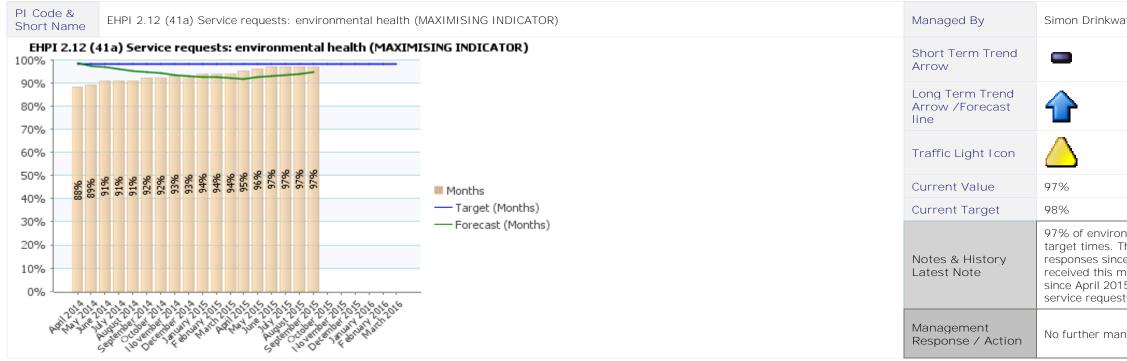

The service is expecting a steady decline until central government

No further management response required at this stage.

Simon Drinkwater; Brian Simmonds

97% of environmental health service requests responded to within target times. This equates to 60 service requests missing their first responses since April 2015. 280 service requests have been received this month. 1727 service requests have been received since April 2015. This represents a 0% decrease in number of service requests from this time last year.