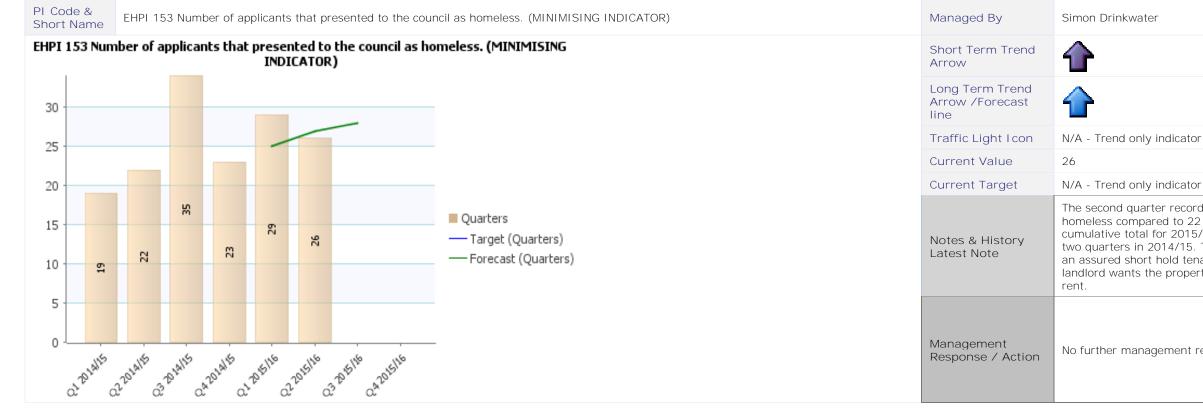

The second quarter recorded 26 households as presenting as homeless compared to 22 for the same guarter 2014/15. The cumulative total for 2015/16 is 55 compared to 41 for the same two quarters in 2014/15. The primary reasons remains the end of an assured short hold tenancy in the private sector where the landlord wants the property back to either sell or re-let at a higher