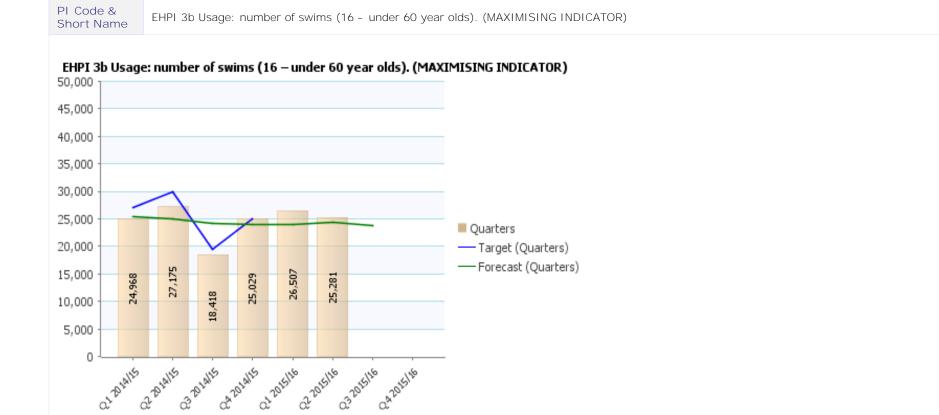

| Managed By                                 | Cliff Cardoza;                                                                                                         |
|--------------------------------------------|------------------------------------------------------------------------------------------------------------------------|
| Short Term Trend<br>Arrow                  | ₽                                                                                                                      |
| Long Term Trend<br>Arrow /Forecast<br>line |                                                                                                                        |
| Traffic Light I con                        | N/A - Trend only                                                                                                       |
| Current Value                              | 25,281                                                                                                                 |
| Current Target                             | N/A - Trend only                                                                                                       |
| Notes & History<br>Latest Note             | Swim usage is for<br>service expectat<br>month for this su<br>and this has dep<br>leisure provider<br>further drops in |
| Management<br>Response / Action            | No further mana                                                                                                        |

nly indicator

nly indicator

s following normal trend patterns and in line with ations. The long term trend compares current against the average over the last four quarters and account of the good performance that occurred in

nagement response required at this stage.

ly indicator

ly indicator

following normal trend patterns but is down on itions. August 2015 appears to have been a poor swimming age group compared to previous years epressed the quarterly total. To be raised with the and a future programme to be agreed to prevent this age category.