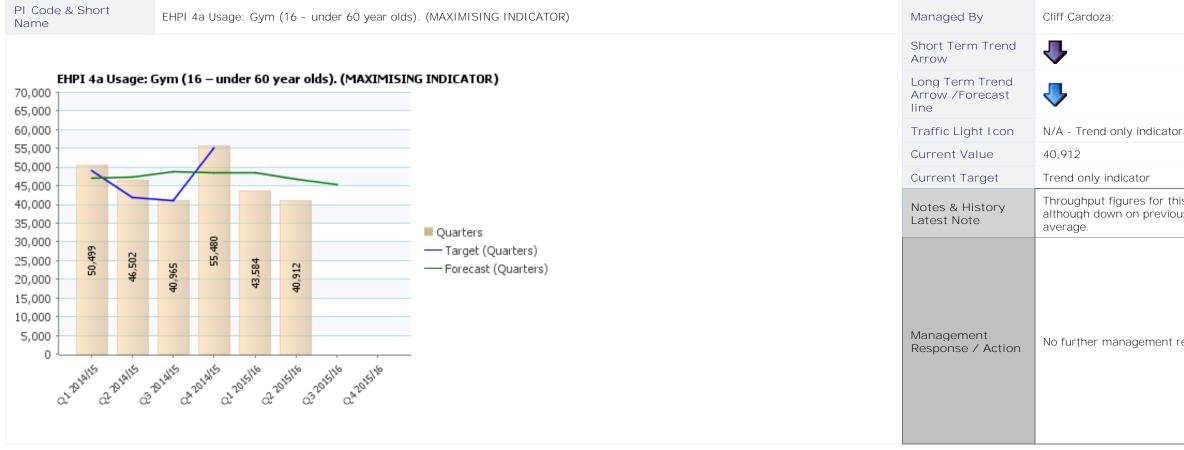

Throughput figures for this age group are following normal trends, although down on previous year they are still above the 4 year

No further management response required at this stage.

Throughput is following normal trends and performing well against