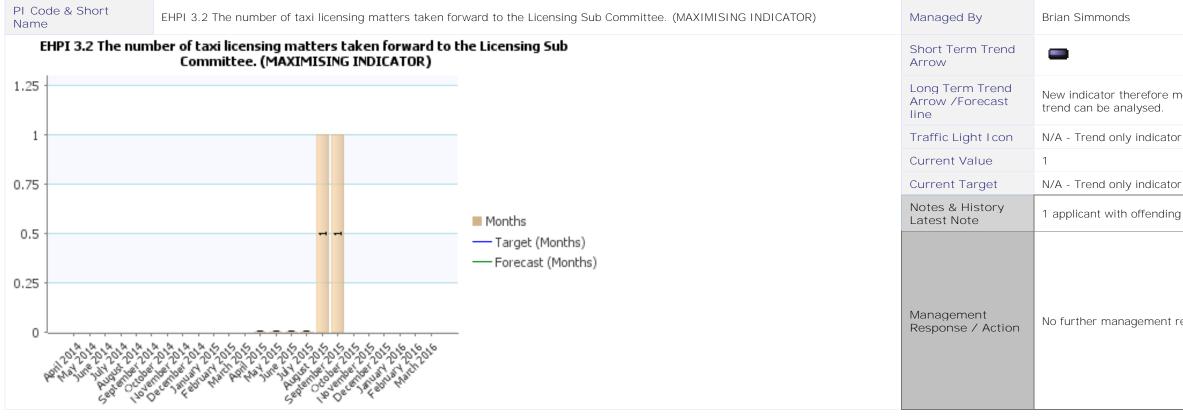

No applications were made in September 2015

New indicator therefore more data is required before long term

1 applicant with offending history, policy requires sub committee

No further management response required at this stage.