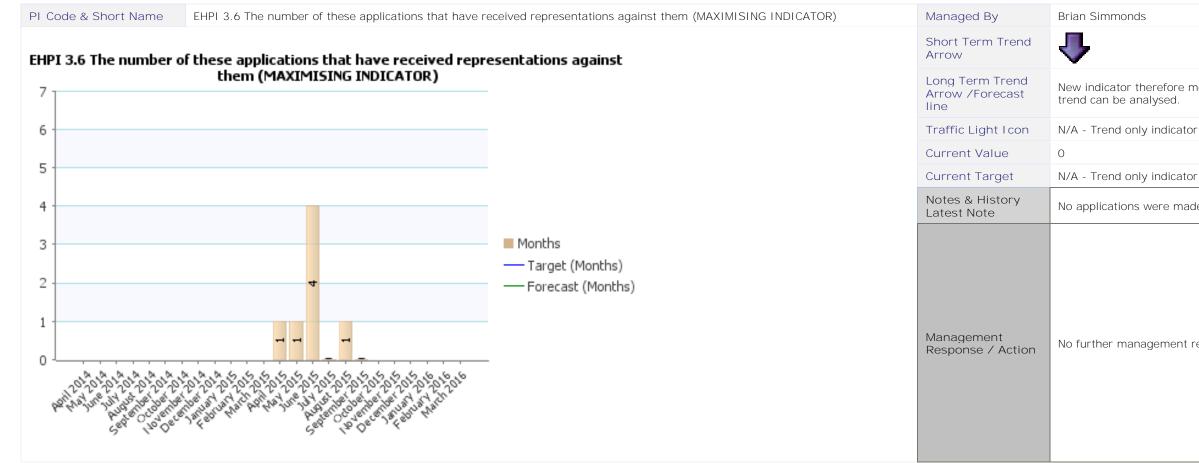

No applications were made in September 2015

New indicator therefore more data is required before long term

1 applicant with offending history, policy requires sub committee

No further management response required at this stage.